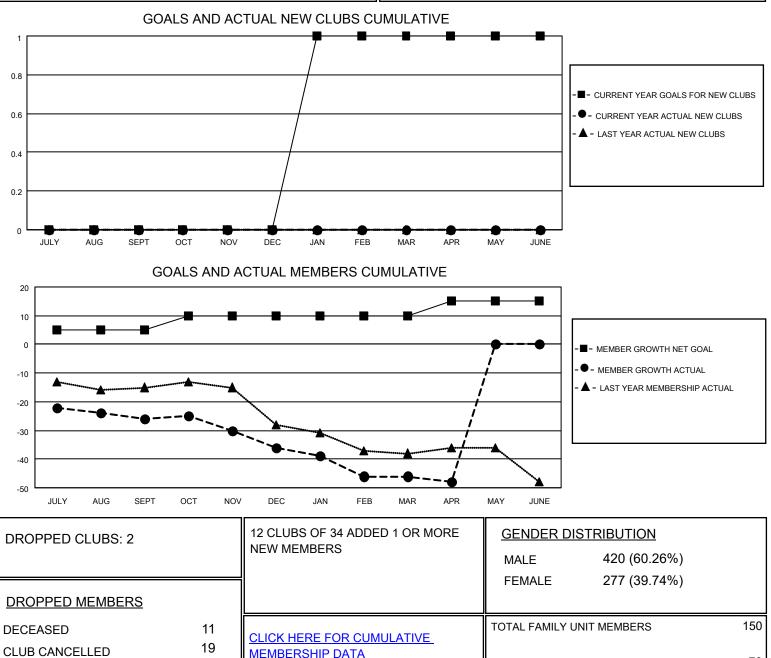

## LOCATION OREGON

District 36 R

Results as of: 4/30/2021

| Clubs                 |               |           |               | Members               |                        |                         |                                                    |
|-----------------------|---------------|-----------|---------------|-----------------------|------------------------|-------------------------|----------------------------------------------------|
| RESULTS FOR 2020-2021 |               |           |               | RESULTS FOR 2020-2021 |                        |                         |                                                    |
| QUARTER               | NEW CLUB GOAL | NEW CLUBS | DROPPED CLUBS | QUARTER               | BER GROWTH NET<br>GOAL | MEMBER GROWTH<br>ACTUAL | DROPPED<br>MEMBERS ACTUAL<br>(including transfers) |
| JULY/AUG/SEPT         | 0             | 0         | 1             | JULY/AUG/SEPT         | 5                      | 6                       | 31                                                 |
| OCT/NOV/DEC           | 0             | 0         | 0             | OCT/NOV/DEC           | 5                      | 12                      | 22                                                 |
| JAN/FEB/MAR           | 1             | 0         | 1             | JAN/FEB/MAR           | 0                      | 5                       | 15                                                 |
| APR/MAY/JUNE          | 0             | 0         | 0             | APR/MAY/JUNE          | 5                      | 0                       | 2                                                  |